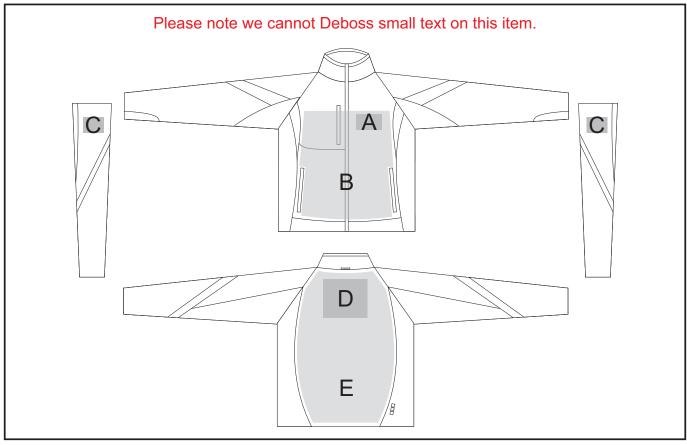

### **Need to know:**

- NO Laser on BL; N; W garnents and piping
- Laser can be branded over zips and seams
- Cannot guarantee a 100% straight branding on any clothing item with check or stripe detail.
- Please note we cannot Deboss small text an this item

#### Position A

- 1. Embroidery (EMB) 9 colours Size: 90mm diameter
- 2. Deboss (BOS)

Size: 100mm wide x 50mm high

3. Digital Transfer Clothing (DTC) - Full colour Size: 90mm wide x 90mm high

#### **Position B**

1. Laser Engrave (LG) - Tone on tone Size: 297mm wide x 210mm high.

#### **Position C**

- 1. Embroidery (EMB) 9 colours Size: 50mm diameter
- 2. Deboss (BOS) Size: 50mm wide x 30mm high

#### **Position D**

- 1. Embroidery (EMB) 9 colours Size: 170mm wide x 150mm high
- 2. Deboss (BOS)

Size: 150mm wide x 60mm high

3. Digital Transfer Clothing (DTC) - Full colour Size: 170mm wide x 150mm high

#### Position E

- 1. Laser Engrave (LG) Tone on tone Size: 297mm wide x 210mm high
- 3. Laser Engrave (LG) Tone on tone Size: 80mm wide x 148mm high
- 4. Digital Transfer Clothing (DTC) Full colour Size: 50mm wide x 50mm high